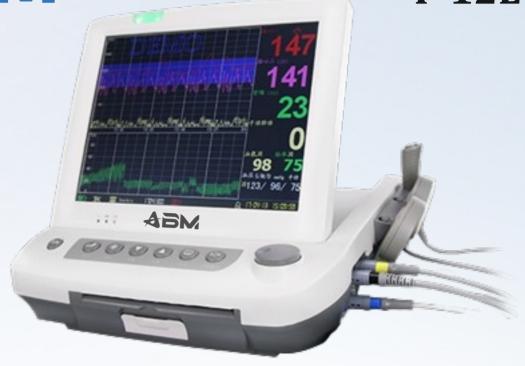

Fetal Monitor F-12L

## Features

- 12.1inch high resolution ouch screen, wide angel vieewing. Handwrien input of mother name, hospital name.
- Clinical event mark.
- Short time ariance analysis.. Probe o ffalarming.
- · Auto scoring and printout.
- Built-in rechargeable Li-Ion batery, support longgtime orking.
- 20000 hours data storage, support date checkup and review and printout.
- Clinical event analysis.
- WIFI networking with Luckcome central monitoring system
- Twins FHR overlap alarming.

## **Specifications**

- FHR working frequency: 1.0MHZ
- Strength:<5 mW/cm²</li>
- Transducer: Multi-cystals, wide wave beam, pulsed-wave working mode
- TOCO Range: 0-100 units
- Display:12.1" TFT touch screen
- Dimension:350D X 320D X85H (mm)
- Net Weight: 3.5kg
- Options: wins FHR measurement