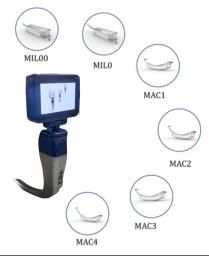

#### Disposable Blade Parameter

| Blade                                                                                                           | MILLO                  | MILO       | MAC1      | MAC2        | MAC3        | MAC4        |  |
|-----------------------------------------------------------------------------------------------------------------|------------------------|------------|-----------|-------------|-------------|-------------|--|
| Application                                                                                                     | Premature              | Neonate    | Pediatric | Small Adult | : Adult     | Large Adult |  |
| Intubation Inne<br>Diameter                                                                                     | <sup>r</sup> 2.0-3.0mr | n2.5-4.0mm | 4.0-6.0mn | 15.0-6.0mm  | 1 6.0-9.0mm | 7.5-10.0mm  |  |
| Length (cm)                                                                                                     | 7.4                    | 8.2        | 10.45     | 12.11       | 14.25       | 16.08       |  |
| Sterilize Method2.0% Glutaral fully soak for 10 minutes or 0.5%-0.6% Cidex OPAFor Holderfor more than 5 minutes |                        |            |           |             |             |             |  |